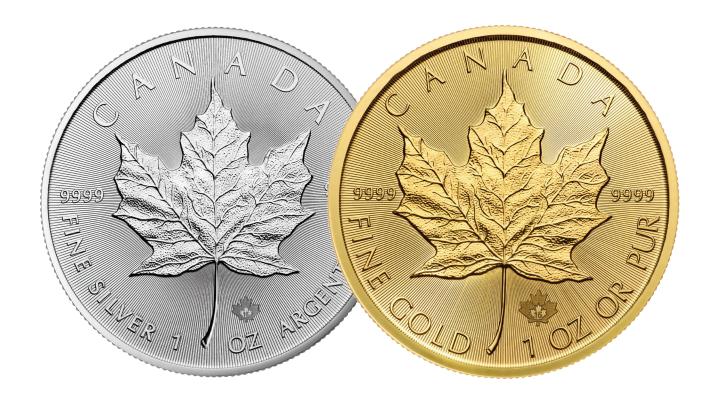

## THE MOST SECURE BULLION COINS IN THE WORLD

With unparalleled security featuring finely engraved radial lines, ultra-precise laser marks and the digital signature of Bullion DNA technology, Gold and Silver Maple Leaf bullion coins from the **Royal Canadian Mint** continue to be the preferred choice of investors around the world.

Our innovative new Bullion DNA Reader makes it easier to use those features to facilitate the authentication of our 99.99% pure bullion coins.

Protected by Bullion DNA technology, Gold and Silver Maple Leaf coins from the Royal Canadian Mint are the most secure bullion coins in the world.