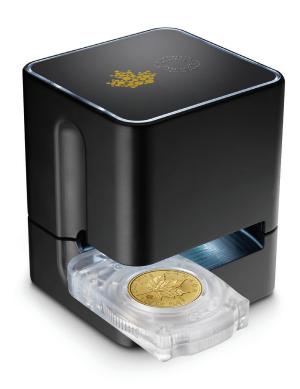

#### A CUTTING-EDGE TOOL FOR INDUSTRY-LEADING SECURITY

Bullion DNA (Digital Non-destructive Activation) authentication, jointly developed by the Royal Canadian Mint and ArjoSolutions, enhances the security of the Mint's Gold Maple Leaf and Silver Maple Leaf coins. Now the Mint's unique Bullion DNA Reader makes it easy to facilitate the authentication of Gold Maple Leaf coins dated 2014 and later and Silver Maple Leaf coins dated 2015 and later.

The Bullion DNA Reader is also a great tool for demonstrating the other security features of Royal Canadian Mint bullion coins for your customers, such as our innovative laser marking and radial lines.