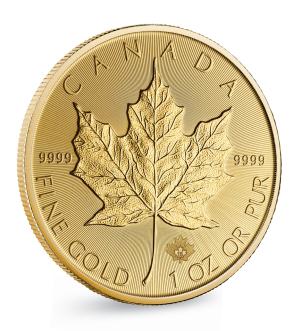

Known for their iconic designs and unsurpassed purity, Royal Canadian Mint Gold and Silver Maple Leaf bullion coins are among the world's most popular 99.99% pure gold and silver coins. With advanced engraving, laser marking, precision radial lines and Bullion DNA technology, they are also the most secure bullion coins in the world.